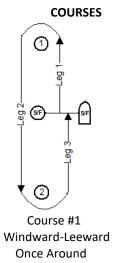

#### 8 COURSES

The diagrams in Attachment A show the courses, including the approximate angles between legs, the order in which marks are to be passed, and the side on which each mark is to be left.

#### **APPENDIX A**

**Twice Around** 

Course #1: S-1-2-F Course #2: S-1-2-1-2-F Course #3: S-1-2-3-F

Course #4: S-1-2-3-1-3-F