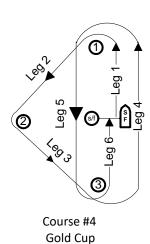

#### 8 COURSES

The diagrams in Attachment A show the courses, including the approximate angles between legs, the order in which marks are to be passed, and the side on which each mark is to be left.

#### **APPENDIX A**

**Twice Around** 

Course #1: S-1-2-F Course #2: S-1-2-1-2-F Course #3: S-1-2-3-F

Course #4: S-1-2-3-1-3-F