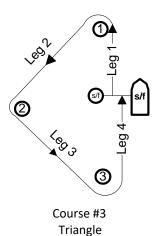

#### 8 COURSES

The diagrams in Attachment A show the courses, including the approximate angles between legs, the order in which marks are to be passed, and the side on which each mark is to be left.

#### **APPENDIX A**

**Twice Around** 

Course #1: S-1-2-F Course #2: S-1-2-1-2-F Course #3: S-1-2-3-F

Course #4: S-1-2-3-1-3-F