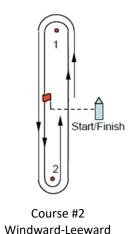

#### 8 COURSES

The diagrams in Attachment A show the courses, including the approximate angles between legs, the order in which marks are to be passed, and the side on which each mark is to be left.

#### **APPENDIX A**

**Twice Around** 

Course #1: S-1-2-F Course #2: S-1-2-1-2-F Course #3: S-1-2-3-F

Course #4: S-1-2-3-1-3-F